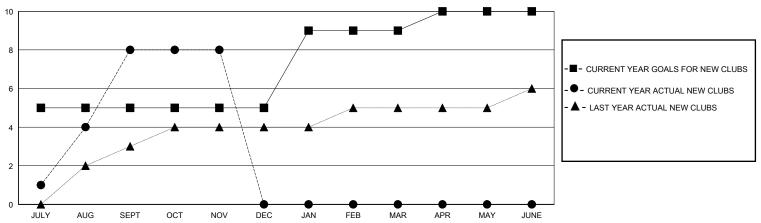

| 8         | 4             | JULY/AUG/SEPT         | 100                   | 248                     | 96                                                 |
| OCT/NOV/DEC           | 0             | 0         | 1             | OCT/NOV/DEC           | 100                   | 16                      | 13                                                 |
| JAN/FEB/MAR           | 4             | 0         | 0             | JAN/FEB/MAR           | 50                    | 0                       | 0                                                  |
| APR/MAY/JUNE          | 1             | 0         | 0             | APR/MAY/JUNE          | 50                    | 0                       | 0                                                  |

## GOALS AND ACTUAL NEW CLUBS CUMULATIVE



## GOALS AND ACTUAL MEMBERS CUMULATIVE



| <br>MEMBER | GROWTH | NET | GOAL |
|------------|--------|-----|------|
|            |        |     |      |

MEMBER GROWTH ACTUAL

- LAST YEAR MEMBERSHIP ACTUAL

Results as of: 11/30/2024

| DRO  | PPED CLUBS: 5 |     |
|------|---------------|-----|
| DRO  | OPPED MEMBERS |     |
| DEC  | EASED         | 2   |
| CLUE | 3 CANCELLED   | 4   |
| ОТН  | ER            | 102 |
| TOT  | AL            | 108 |

| 26 CLUBS OF 68 ADDED 1 OR MORE | GENDER DISTRIBUTION             |                |   |  |
|--------------------------------|---------------------------------|----------------|---|--|
| NEW MEMBERS                    | MALE                            | 1,423 (64.19%) |   |  |
|                                | FEMALE