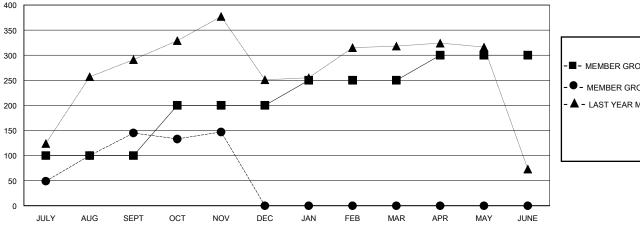

## GOALS AND ACTUAL MEMBERS CUMULATIVE

| <br>MEMBER | GROWTH | NET | GOAL |
|------------|--------|-----|------|
|            |        |     |      |

MEMBER GROWTH ACTUAL

- LAST YEAR MEMBERSHIP ACTUAL

Results as of: 11/30/2024